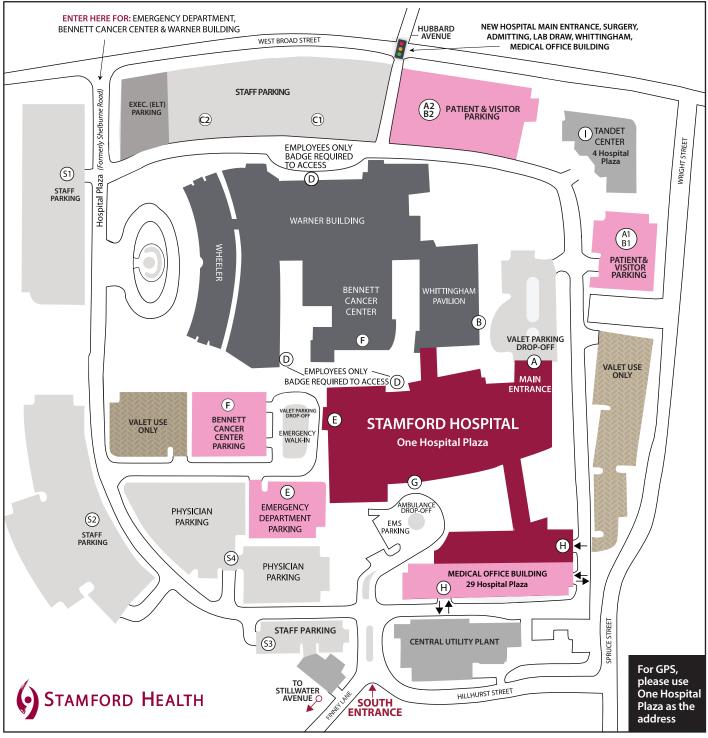

## Stamford Hospital / Bennett Medical Center Map (as of 1/1/2023)

| Entrance | Parking Lot             | Name                    | Entrance Hours                                                                                                                                                     |
|----------|-------------------------|-------------------------|--------------------------------------------------------------------------------------------------------------------------------------------------------------------|
| А        |                         | Hospital Entrance       | Mon-Fri 5:30 a.m. – 9 p.m.<br>Valet Parking Available: Mon-Fri 5:30 a.m. – 8 p.m.<br>(No weekends, holidays; Car drop-off until 6 p.m. Car retrieval until 8 p.m.) |
|          | A1/B1 A2/B2             | Self Parking            | Ticket (\$2 for 0-2 hrs; \$4 for 2-3 hrs; \$6 for 3-4 hrs; \$8 for 4-6 hrs)                                                                                        |
| E        | Е                       | Emergency               | Valet Parking Available: Mon-Fri 7 a.m. – 5 p.m.                                                                                                                   |
| F        | F                       | Bennett Cancer Center   | Valet Parking Available: Mon-Fri 7 a.m. – 5 p.m.                                                                                                                   |
| G        | _                       | Ambulance Entrance      | 24/7                                                                                                                                                               |
| Н        | Medical Office Building | Medical Office Building | Ticket: 7 a.m. – 6 p.m.<br>(\$2 for 0-2 hrs; \$4 for 2-3 hrs; \$6 for 3-4 hrs; \$8 for 4-6 hrs)                                                                    |